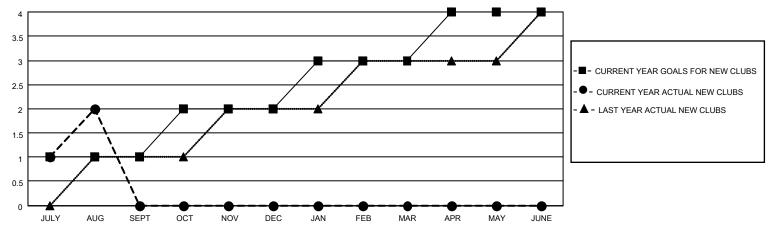

| 2           | 0             | JULY/AUG/SEPT         | 50                     | 137                     | 42                                                 |  |
| OCT/NOV/DEC   | 1             | 0           | 0             | OCT/NOV/DEC           | 50                     | 0                       | 0                                                  |  |
| JAN/FEB/MAR   | 1             | 0           | 0             | JAN/FEB/MAR           | 50                     | 0                       | 0                                                  |  |
| APR/MAY/JUNE  | 1             | 0           | 0             | APR/MAY/JUNE          | 20                     | 0                       | 0                                                  |  |

## GOALS AND ACTUAL NEW CLUBS CUMULATIVE



## GOALS AND ACTUAL MEMBERS CUMULATIVE



| DROPPED CLUBS: 0 |    | 17 CLUBS OF 57 ADDED 1 OR MORE NEW MEMBERS | GENDER DISTRIBUTION             |                |       |
|------------------|----|--------------------------------------------|---------------------------------|----------------|-------|
|                  |    | NEW MEMBER (8                              | MALE                            | 1,514 (71.18%) |       |
|                  |    |                                            | FEMALE                          | 613 (28.82%)   |       |
| DROPPED MEMBERS  |    |                                            |                                 | . ,            |       |
| DECEASED         | 4  | CLICK HERE FOR CUMULATIVE                  | TOTAL FAMILY UNIT MEMBERS       |