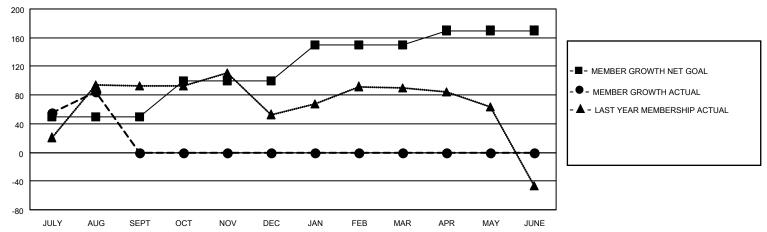

## GOALS AND ACTUAL MEMBERS CUMULATIVE

| DROPPED CLUBS: 0 |    | 17 CLUBS OF 57 ADDED 1 OR MORE NEW MEMBERS | GENDER DISTRIBUTION             |                |       |
|------------------|----|--------------------------------------------|---------------------------------|----------------|-------|
|                  |    | NEW MEMBER (8                              | MALE                            | 1,514 (71.18%) |       |
|                  |    |                                            | FEMALE                          | 613 (28.82%)   |       |
| DROPPED MEMBERS  |    |                                            |                                 | . ,            |       |
| DECEASED         | 4  | CLICK HERE FOR CUMULATIVE                  | TOTAL FAMILY UNIT MEMBERS       |                | 1,234 |
| CLUB CANCELLED 0 |    | MEMBERSHIP DATA                            |                                 |                | 22.4  |
| OTHER            | 38 |                                            | FAMILY MEMBERS PAYING HALF DUES |                | 664   |
| TOTAL            | 42 |                                            |                                 |                |       |